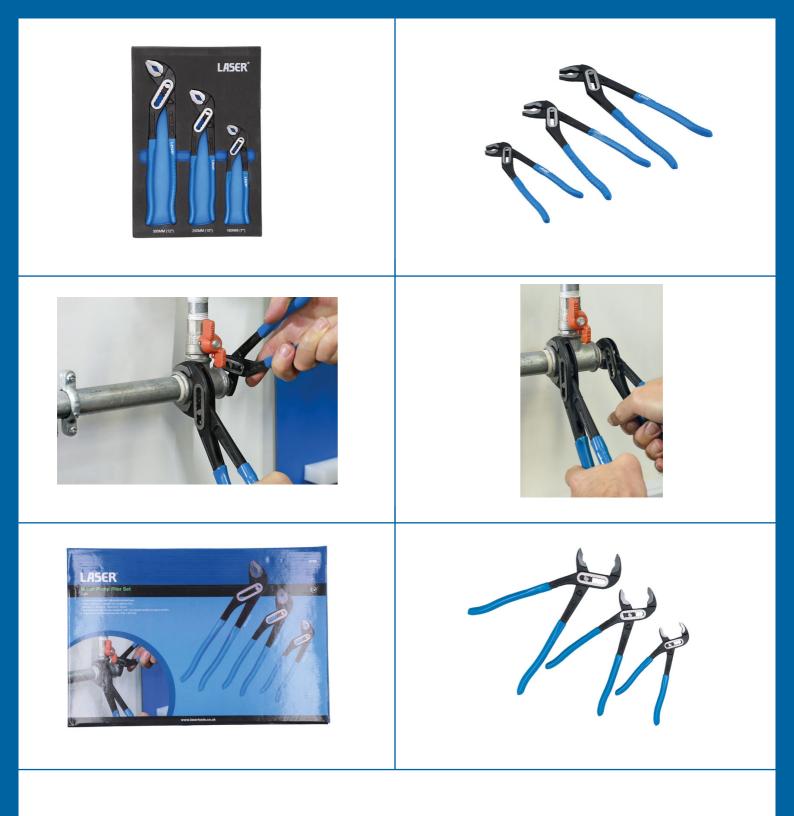

## Water Pump Plier Set 3pc

A set of 3 water pump pliers, manufactured from chrome vanadium steel, with multi-position jaws and vinyl dipped handles. The serrated jaws are designed to grip and hold pipes, coupling nuts and fixings, making them ideal for a wide range of maintenance and plumbing jobs.

## **Additional Information**

- 3 x water pump pliers with adjustable serrated jaws.
- Sizes: 180mm (7"), 250mm (10") & 300mm (12").
- Ranges: 0 30mm, 0 35mm & 0 40mm.
- Manufactured from chrome vanadium, with vinyl dipped handles for grip & comfort.
- Presented in an EVA foam tray (25 x 234 x 347mm) convenient for user storage & limiting packaging waste.