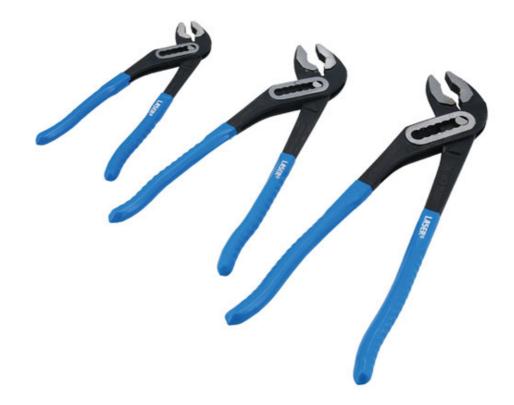

## Water Pump Plier Set 3pc

A set of 3 water pump pliers, manufactured from chrome vanadium steel, with multi-position jaws and vinyl dipped handles. The serrated jaws are designed to grip and hold pipes, coupling nuts and fixings, making them ideal for a wide range of maintenance and plumbing jobs.

## **Additional Information**

- 3 x water pump pliers with adjustable serrated jaws.
- Sizes: 180mm (7"), 250mm (10") & 300mm (12").
- Ranges: 0 30mm, 0 35mm & 0 40mm.
- Manufactured from chrome vanadium, with vinyl dipped handles for grip & comfort.
- Presented in an EVA foam tray (25 x 234 x 347mm) convenient for user storage & limiting packaging waste.